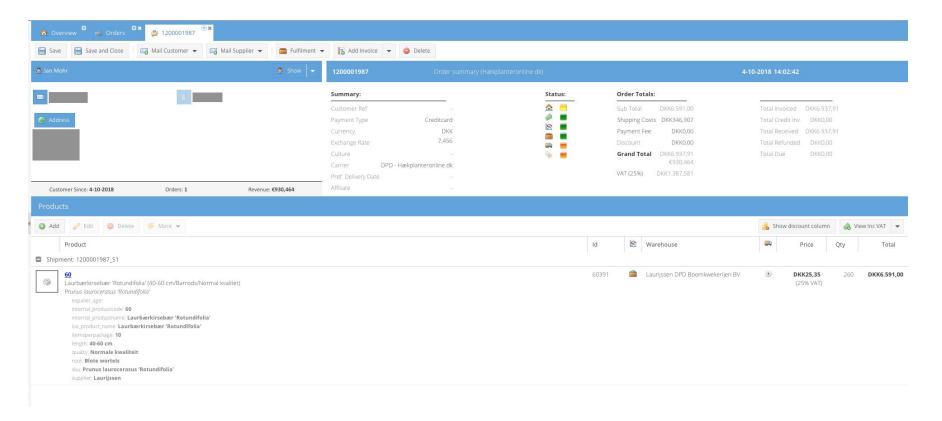

#### Order detail window

The order detail window shows all the indepth order information about the order.

Basic information shown in this panel:

- Customer data
- Payment / Tax / Carrier / Shipment / Shop details
- All the order rows and their corresponding variables / parameters