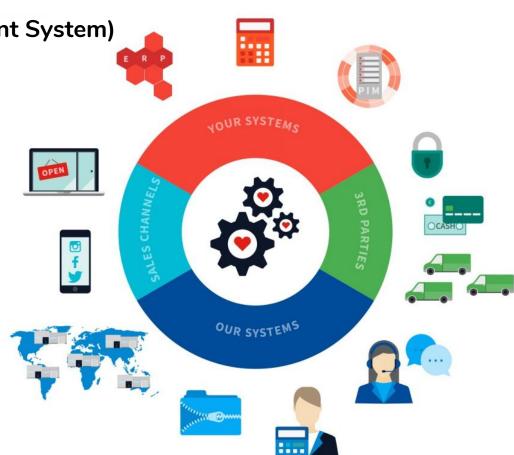

# **Order Management**

The ShopCtrl OMS (Order Management System)

ShopCtrl syncs every order from each of your sales channels into one, easy-to-manage platform.

View, edit, print and take complete control of your order management process without overselling or ever missing an order again.

### **Incoming Orders**

ShopCtrl imports orders from all your sales channels. Examples of sales channels are:

- Marketplaces like Ebay and Amazon
- Shopping platforms (i.e. Shopify, Magento, BigCommerce etc)
- Custom developed shopping platforms
- Manual / Phone orders