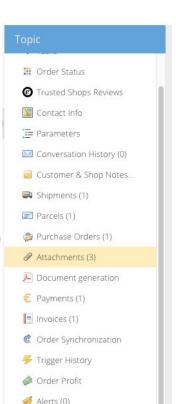

Within the order details, also all the nested functions are available (shown in the picture)

In a glance, all the essential additional order information can be viewed:

- (Multiple) shipment(s), parcel info, shipping labels etc.
- Applicable attachments
- Purchase information, Supplier(s) data, Purchase forms etc.
- Results of any automated tasks
- Important alerts