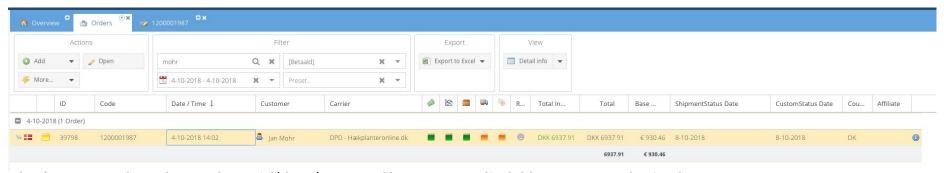

The order window is fully customizable and is the starting point of any actions around the order process.

In the screenshot above, the paid/date/custom filter was applied. Hence one order is shown The green icons, show that the order was paid, fulfilled and processed by the ShopCtrl backoffice.